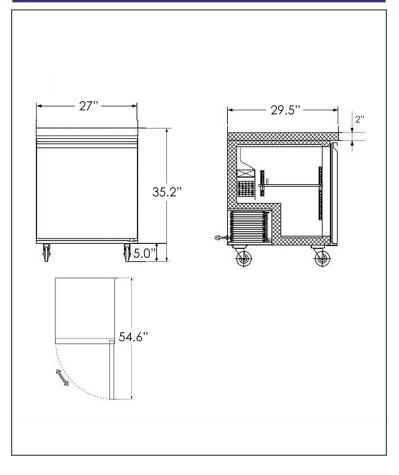

#### **TECHNICAL DRAWING**

| TECHNICAL SPECIFICATION   |                                                     |
|---------------------------|-----------------------------------------------------|
| Item                      | 50053                                               |
| Model                     | FR-CN-0686-HC                                       |
| Description               | 27-inch Under Counter<br>Freezer                    |
| Temperature Range         | -8°F - 0°F (-22°C18°C)                              |
| Power                     | 1/5 HP                                              |
| Amps                      | 2.1                                                 |
| Electrical                | 115V / 60Hz / 1Ph                                   |
| Refrigerant               | R290                                                |
| Isolation Material        | Cyclopentane                                        |
| Cooling System            | Ventilated                                          |
| Defrosting                | Automatic                                           |
| Type Of Controller        | Digital                                             |
| Self-Closing Door         | Yes                                                 |
| Number Of Doors           | 1                                                   |
| Number Of Shelves         | 1                                                   |
| Shelf Material            | Coated steel                                        |
| Shelf Loading (kg/pc)     | 20 kg. (44 lbs.)                                    |
| Interior Dimensions (WDH) | 22.2″ x 22.8″ x 23.5″<br>(565 x 580 x 597 mm)       |
| Net Dimensions (WDH)      | 27″ x 29.5″ x 35.2″<br>(685 x 750 x 895 mm)         |
| Gross Dimensions (WDH)    | 30 3/8″ x 32 5/8″ x 38 5/8″<br>(770 x 830 x 980 mm) |
| Net Volume (cu.ft.)       | 6.3 cu. ft. (177 L)                                 |
| Net Weight                | 81 kg. (178 lbs.)                                   |
| Gross Weight              | 106 kg. (233 lbs.)                                  |