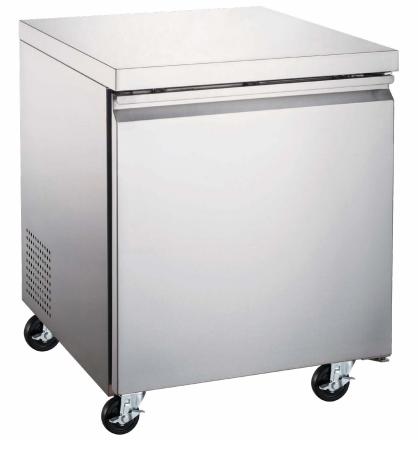

## 27" Under Counter Freezer

| ITEM:  | 50053         |
|--------|---------------|
| MODEL: | FR-CN-0686-HC |

### The perfect solution to add cold storage space to frozen products and ingredients conveniently within reach.

#### **FEATURES:**

- Stainless steel interior and exterior
- Refrigeration system keeps food at safe temperatures between -8°F and 0°F / -22°C to -18°C
- Self-closing doors with 90 degree stay-open feature
- Adjustable heavy-duty PVC coated shelves
- Digital control system makes it easy to adjust temperature set point and defrost frequency
- This unit uses HYDRO-CARBON R290 refrigerant, which is environmentally friendly and more efficient

#### **TECHNICAL DRAWING**

| TECHNICAL SPECIFICATION   |                                                     |
|---------------------------|-----------------------------------------------------|
| Item                      | 50053                                               |
| Model                     | FR-CN-0686-HC                                       |
| Description               | 27-inch Under Counter<br>Freezer                    |
| Temperature Range         | -8°F - 0°F (-22°C18°C)                              |
| Power                     | 1/5 HP                                              |
| Amps                      | 2.1                                                 |
| Electrical                | 115V / 60Hz / 1Ph                                   |
| Refrigerant               | R290                                                |
| Isolation Material        | Cyclopentane                                        |
| Cooling System            | Ventilated                                          |
| Defrosting                | Automatic                                           |
| Type Of Controller        | Digital                                             |
| Self-Closing Door         | Yes                                                 |
| Number Of Doors           | 1                                                   |
| Number Of Shelves         | 1                                                   |
| Shelf Material            | Coated steel                                        |
| Shelf Loading (kg/pc)     | 20 kg. (44 lbs.)                                    |
| Interior Dimensions (WDH) | 22.2″ x 22.8″ x 23.5″<br>(565 x 580 x 597 mm)       |
| Net Dimensions (WDH)      | 27″ x 29.5″ x 35.2″<br>(685 x 750 x 895 mm)         |
| Gross Dimensions (WDH)    | 30 3/8″ x 32 5/8″ x 38 5/8″<br>(770 x 830 x 980 mm) |
| Net Volume (cu.ft.)       | 6.3 cu. ft. (177 L)                                 |
| Net Weight                | 81 kg. (178 lbs.)                                   |
| Gross Weight              | 106 kg. (233 lbs.)                                  |